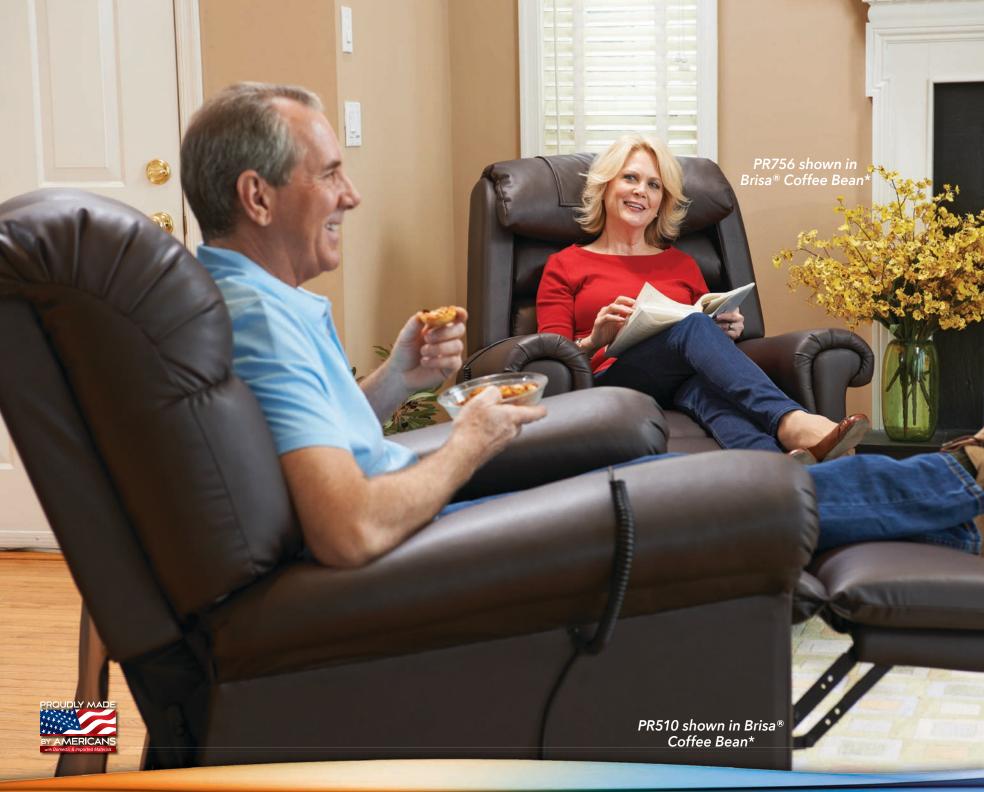

PR756 shown in Sterling

The Relaxer is the original MaxiComfort® power lift recliner. Offered in medium and large sizes, this chair features a luxurious four-pillow waterfall back with individual zippers for customizable comfort to relieve pressure and improve circulation and a full chaise pad for lower body and leg support.

### **Orion Twilight PR405 Fabrics**

Coffee Bean\*

Please view fabric colors in person for accuracy.

The Cloud™

PR510 shown in Brisa® Coffee Bean\*
(\*Upcharge applies)

Sitting in a MaxiComfort® chair will put a smile on anyone's face! MaxiComfort is the only patented recline technology in the world that can glide you smoothly into an unlimited number of comfort positions not found on standard power lift recliners. This exclusive line of power lift recliners is controlled by an easy to use hand control called AutoDrive™, which can memorize your favorite settings.