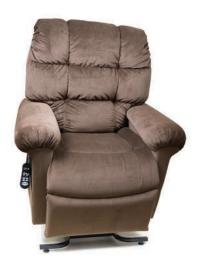

PR510 shown in Hazelnut

The Cloud™ power™ lift recliner offers our unique, ergonomic, seating system for long-term comfort and support. Featuring our custom bucket seat and plush biscuit back design, this popular chair is offered in two hybrid sizes, small/medium and medium/large for ultimate comfort.