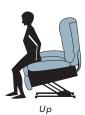

The TV watching position offers the most comfortable. neutral posture for upright relaxation. A body in this position is recharged with ergonomic upper body support and comfort. You can rest your feet out in front and bend your knees while relaxing your back muscles with no stress on the lumbar region. Our chairs have a unique, active shear-reducing seat box with four-way motion (up, down, forward and back) eliminating pressure on the back.