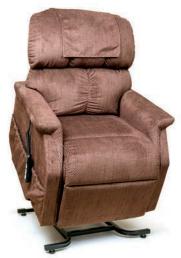

PR510 shown in Hazelnut

The Cloud™ power™ lift recliner offers our unique, ergonomic, seating system for long-term comfort and support. Featuring our custom bucket seat and plush biscuit back design, this popular chair is offered in two hybrid sizes, small/medium and medium/large for ultimate comfort.