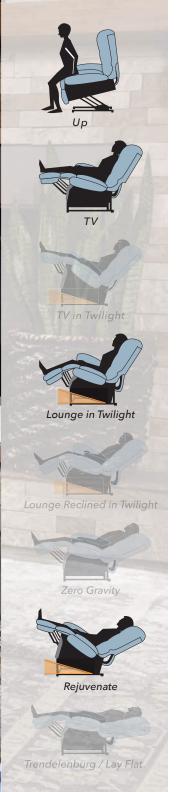

The TV watching position offers the most comfortable. neutral posture for upright relaxation. A body in this position is recharged with ergonomic upper body support and comfort. You can rest your feet out in front and bend your knees while relaxing your back muscles with no stress on the lumbar region. Our chairs have a unique, active shear-reducing seat box with four-way motion (up, down, forward and back) eliminating pressure on the back.

TV in Twiliaht

The TV in Twilight position is an enhanced TV watching position using our patented Twilight Technology, which allows an additional motor to provide a unique tilting motion - a whole new angle that offers a cradle-like feeling so you can rejuvenate and refresh your lower extremities. Only Golden's Twilight Technology allows your feet to be elevated above the heart while still in a position to enjoy your favorite show on TV. Available on PR514 onlv.

Lounge in Twilight

The Lounge in Twilight position allows you to be actively engaged in the living room while enjoying perfect comfort when talking with family and friends or watching TV. Using our patented Twilight Technology, our third motor provides a unique tilting motion while keeping you in more of an upright position. A gentle bend in the knee reduces stress on the lumbar area. Available on PR514 & PR405 only.

Lounge Reclined in Twilight

The Lounge Reclined in Twilight position is the ultimate choice for relaxation. The third motor in our patented Twilight Technology has the ability to achieve a series of 30 degree angles to relax the lower extremities while the unique tilt provides a comfortable upright position. It eliminates horizontal stress on the body and allows you to have restful sleep with no pressure on the joints. Available on PR514 only.

We are proud to manufacture America's favorite power lift recliners - for your family, and ours.

Richard Golden, Chief Executive Officer

The **Zero Gravity** position mimics the position of astronauts during launch and eliminates pressure by distributing your body's natural weight. This position supports all parts of the body equally so you can physically decompress after a long day by gliding into stress-free comfort and experience a natural relaxation with minimum muscle tension.

The **Rejuvenate** position is an extreme Zero Gravity position that only our patented Twilight Technology can provide using our third motor to create a tilting motion. A unique healthy position, its cradle-like feeling allows for refreshing circulation, elevating the feet above the heart and the head above the hips. Restful sleep and relief from Edema, Sleep Apnea, and Acid Reflux are among the many benefits our customers tell us they have experienced while enjoying this position. Available on PR514 & PR405 only.

Trendelenburg / Lay Flat

The therapeutic

Trendelenburg, or Lay Flat, position was created to improve circulation in the body. Once in the Zero Gravity position, the power recliner can further elevate the legs and feet above the heart to increase blood flow and release tension from the lower extremities. A body in this position receives an elongation of the lumbar area for a rejuvenating stretch.