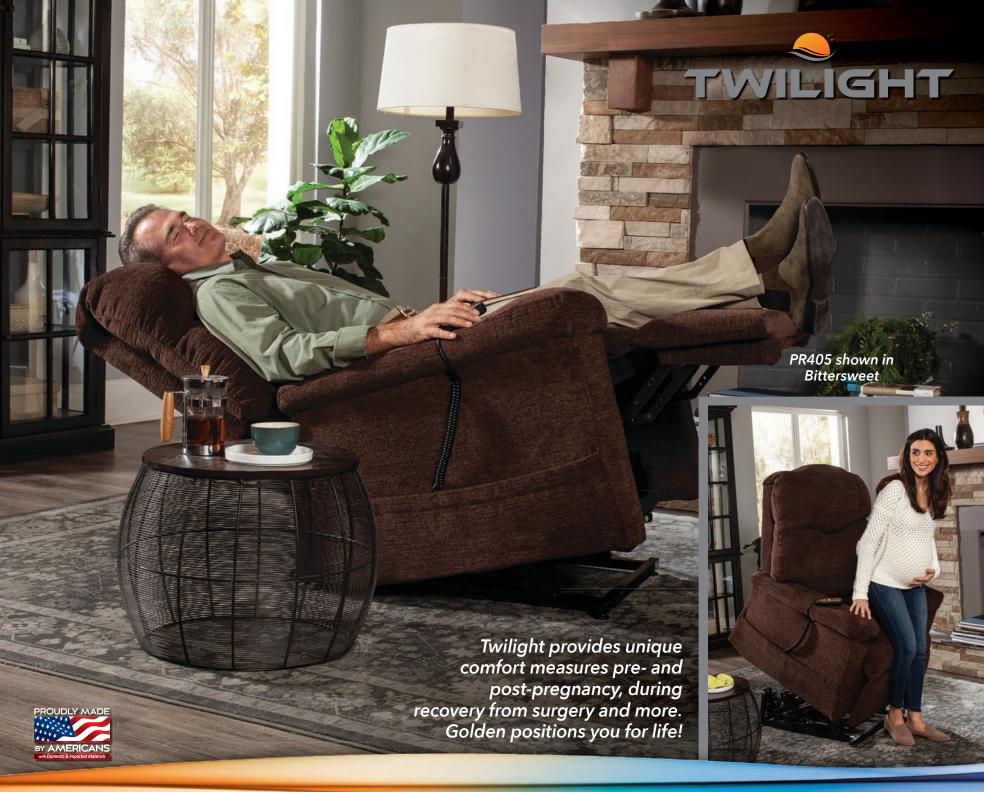

Lounge in Twilight

The Lounge in Twilight position allows you to be actively engaged in the living room while enjoying perfect comfort when talking with family and friends or watching TV. Using our patented Twilight Technology, our third motor provides a unique tilting motion while keeping you in more of an upright position. A gentle bend in the knee reduces stress on the lumbar area. Available on PR514 & PR405 only.

The **Rejuvenate** position is an extreme Zero Gravity position that only our patented Twilight Technology can provide using our third motor to create a tilting motion. A unique healthy position, its cradle-like feeling allows for refreshing circulation, elevating the feet above the heart and the head above the hips. Restful sleep and relief from Edema, Sleep Apnea, and Acid Reflux are among the many benefits our customers tell us they have experienced while enjoying this position. Available on PR514 & PR405 only.