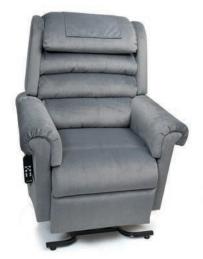

# **MaxiComfort® Cloud™ with Twilight Positioning**

PR514 shown in Brisa® CoffeeBean\*

Discover Weightlessness in the MaxiComfort® Cloud™ with Twilight positioning. Our patent-pending, three-motor technology offers an array of rejuvenating options to cradle the body and ease the mind. Achieve extreme Zero-gravity and TV positions while enjoying the world's finest rejuvenating seating experience!