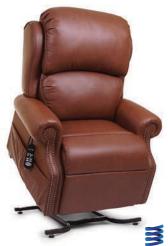

A Pocketed Coil Seat & Convenient USB Charging Port on the Hand Control are Standard Features!

PR405-MLA shown in Sandstorm