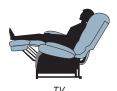

The **Rejuvenate** position is an extreme Zero Gravity position that only our patented Twilight Technology can provide using our third motor to create a tilting motion. A unique healthy position, its cradle-like feeling allows for refreshing circulation, elevating the feet above the heart and the head above the hips. Restful sleep and relief from Edema, Sleep Apnea, and Acid Reflux are among the many benefits our customers tell us they have experienced while enjoying this position. Available on PR514 & PR405 only.

Trendelenburg / Lay Flat

The therapeutic

Trendelenburg, or Lay Flat, position was created to improve circulation in the body. Once in the Zero Gravity position, the power recliner can further elevate the legs and feet above the heart to increase blood flow and release tension from the lower extremities. A body in this position receives an elongation of the lumbar area for a rejuvenating stretch.