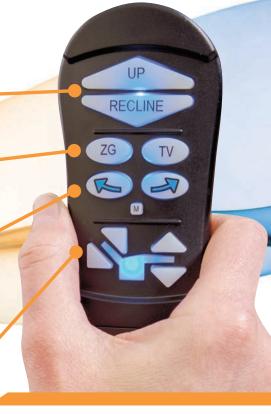

#### **POSITION CONTROL**

Programmable positioning buttons for individualized comfort.

#### TWILIGHT CONTROL

Activates Twilight technology, an adjustable tilting movement that provides a weightless experience.

## **CUSTOM CONTROL**

Fine tunes any position by moving the backrest and footrest independently.

#### **TOTAL CONTROL**

Operates the basic movement of the chair.

#### **CUSTOM CONTROL**

Fine tunes any position by moving the backrest and footrest independently.

AutoDrive™ is the exclusive hand control system for MaxiComfort power lift recliners. This smart system has taken the guesswork out of getting into or out of your favorite positions. The AutoDrive control assists in finding favorite comfort positions and it can memorize up to four positions.