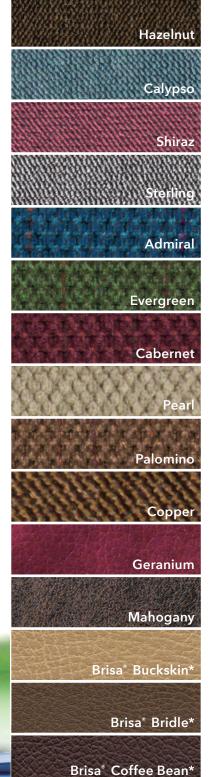

# **MaxiComfort Twilight PR514 Fabrics**

Hazelnut

Sterling

Please view fabric colors in person for accuracy.

Give your legs the lift they deserve in the WORLD'S FIRST and ONLY 3-Position Power Lift Recliner the ORION with Twilight Technology!

# **FABRICS**

The Golden line of MaxiComfort® power lift recliners are offered in a variety of luxurious fabrics to match any décor. Fabrics are tested for strength, wear, color fastness, and comfort! Most fabrics include "Stain Defense" and repel stains. Ask your retailer about Quick Ship Options.

Please view fabric colors in person for accuracy.