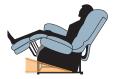

The TV watching position offers the most comfortable. neutral posture for upright relaxation. A body in this position is recharged with ergonomic upper body support and comfort. You can rest your feet out in front and bend your knees while relaxing your back muscles with no stress on the lumbar region. Our chairs have a unique, active shear-reducing seat box with four-way motion (up, down, forward and back) eliminating pressure on the back.