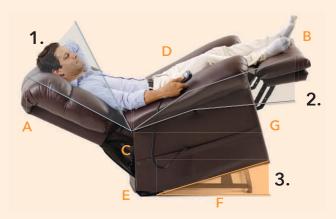

## POSITIONING YOU FOR LIFE

- A Unlimited relaxation without being in a lay flat position
- B Amplified leg elevation for increased circulation and wellness
- C Adjustable body weight distribution, creating a weightless, stress-free experience for better ergonomic support and wellness
- D Unlimited customizable positioning with memory capabilities
- E Adjustable seat and tilt movement for a personalized reclining experience
- F Lifetime warranty on all frames, wooden and metal
- G Full lift capability at no additional charge

# 1. BACK MOTOR

Adjusts back positioning

## 2. SEAT MOTOR

Controls the footrest movement the patented movement of the rising seat box

#### 3. TILT MOTOR

Activates Twilight technology, a tilting movement that provides a weightless experience

Operates the basic movement of the chair.