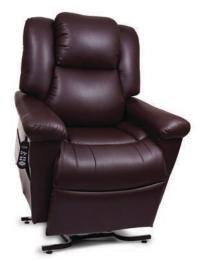

PR512 shown in Brisa® Coffee Bean\*

The Power Cloud™ is the newest addition to The Cloud™ family. Offering our exclusive PowerPillow™ articulating headrest that comes standard for powered head and neck support and a modern back design, it is the world's only two motor power lift recliner with our motion seat box feature