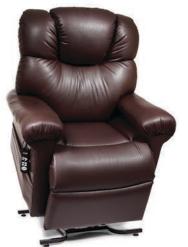

# **MaxiComfort® Cloud™ with Twilight Positioning**

PR514 shown in Brisa® CoffeeBean\*

Discover Weightlessness in the MaxiComfort® Cloud™ with Twilight positioning. Our patent-pending, three-motor technology offers an array of rejuvenating options to cradle the body and ease the mind. Achieve extreme Zero-gravity and TV positions while enjoying the world's finest rejuvenating seating experience!