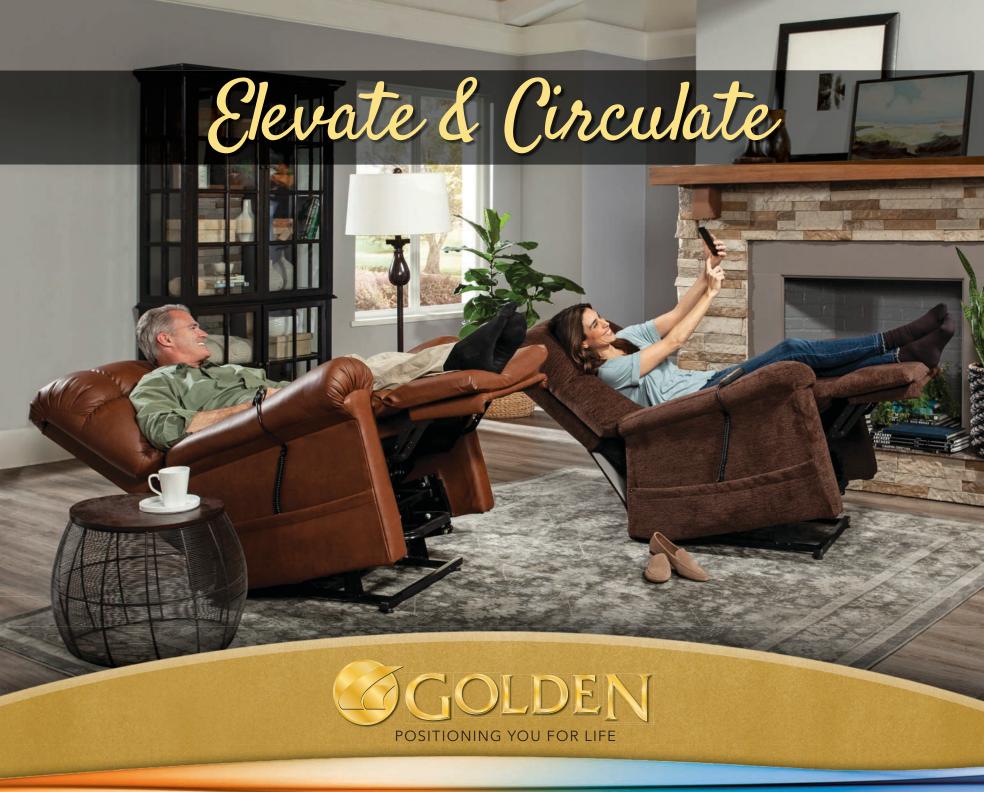

Golden makes life
luxuriously easy. No matter
what position our power
lift recliner is in, you can
be standing easily with the
touch of a button. Answer
the door, check an item on
the stove, or stand to greet
your loved one. A gentle lift
is provided by the seat back
automatically opening so you
don't experience a pushing
motion. You don't have to
activate your leg muscles
until you're ready to exit.