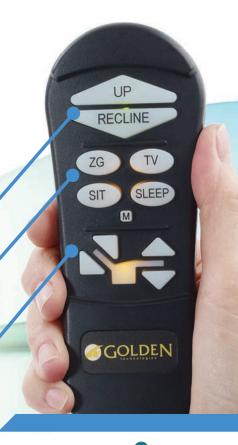

# 1. BACK MOTOR

Adjusts back positioning

## 2. SEAT MOTOR

Controls the footrest movement the patented movement of the rising seat box

#### 3. TILT MOTOR

Activates Twilight technology, a tilting movement that provides a weightless experience

Operates the basic movement of the chair.

#### **POSITION CONTROL**

Programmable positioning buttons for individualized comfort.

#### TWILIGHT CONTROL

Activates Twilight technology, an adjustable tilting movement that provides a weightless experience.

## **CUSTOM CONTROL**

Fine tunes any position by moving the backrest and footrest independently.

#### **TOTAL CONTROL**

Operates the basic movement of the chair.

#### **CUSTOM CONTROL**

Fine tunes any position by moving the backrest and footrest independently.

AutoDrive™ is the exclusive hand control system for MaxiComfort power lift recliners. This smart system has taken the guesswork out of getting into or out of your favorite positions. The AutoDrive control assists in finding favorite comfort positions and it can memorize up to four positions.