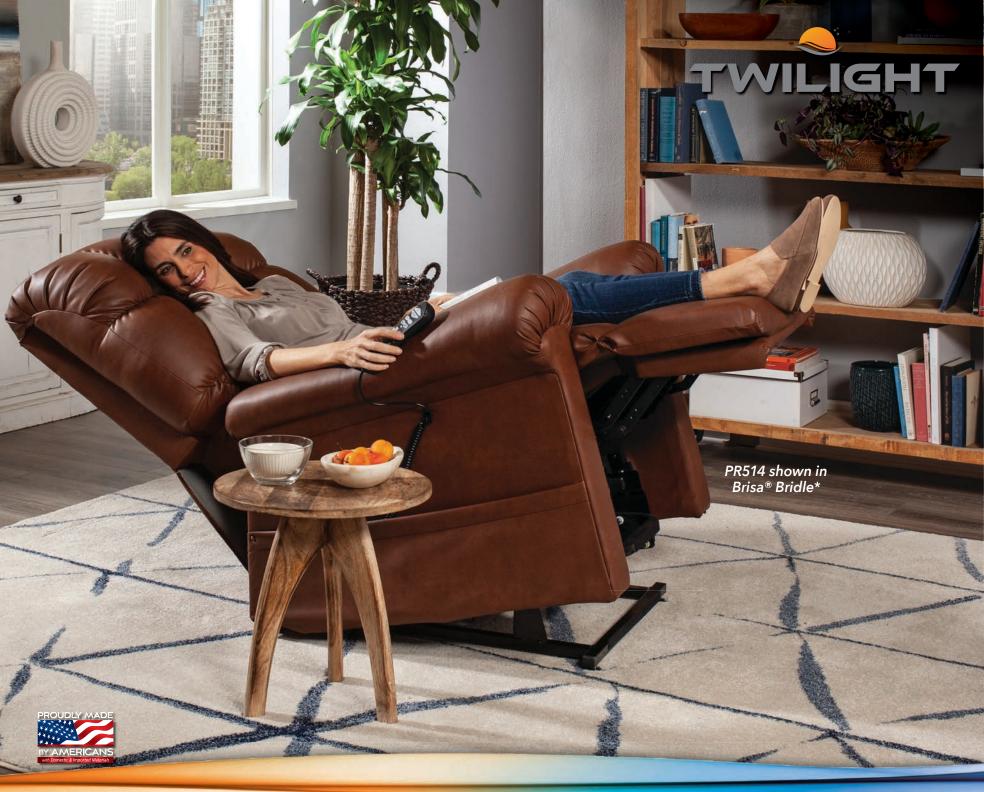

TV in Twiliaht

The TV in Twilight position is an enhanced TV watching position using our patented Twilight Technology, which allows an additional motor to provide a unique tilting motion - a whole new angle that offers a cradle-like feeling so you can rejuvenate and refresh your lower extremities. Only Golden's Twilight Technology allows your feet to be elevated above the heart while still in a position to enjoy your favorite show on TV. Available on PR514 onlv.