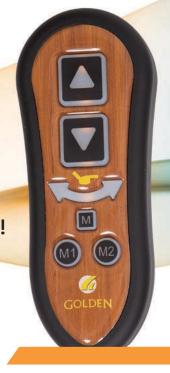

# 1. BACK MOTOR

Adjusts back positioning

## 2. SEAT MOTOR

Controls the footrest movement the patented movement of the rising seat box

#### 3. TILT MOTOR

Activates Twilight technology, a tilting movement that provides a weightless experience

Operates the basic movement of the chair.

#### **POSITION CONTROL**

Programmable positioning buttons for individualized comfort.

#### TWILIGHT CONTROL

Activates Twilight technology, an adjustable tilting movement that provides a weightless experience.

## **CUSTOM CONTROL**

Fine tunes any position by moving the backrest and footrest independently.

#### **TOTAL CONTROL**

Operates the basic movement of the chair.

#### **CUSTOM CONTROL**

Fine tunes any position by moving the backrest and footrest independently.

AutoDrive™ is the exclusive hand control system for MaxiComfort power lift recliners. This smart system has taken the guesswork out of getting into or out of your favorite positions. The AutoDrive control assists in finding favorite comfort positions and it can memorize up to four positions.