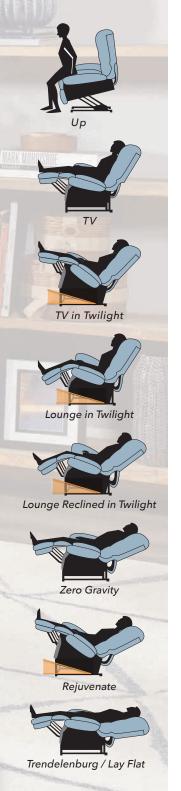

Golden makes life
luxuriously easy. No matter
what position our power
lift recliner is in, you can
be standing easily with the
touch of a button. Answer
the door, check an item on
the stove, or stand to greet
your loved one. A gentle lift
is provided by the seat back
automatically opening so you
don't experience a pushing
motion. You don't have to
activate your leg muscles
until you're ready to exit.

The TV watching position offers the most comfortable. neutral posture for upright relaxation. A body in this position is recharged with ergonomic upper body support and comfort. You can rest your feet out in front and bend your knees while relaxing your back muscles with no stress on the lumbar region. Our chairs have a unique, active shear-reducing seat box with four-way motion (up, down, forward and back) eliminating pressure on the back.

TV in Twiliaht

The TV in Twilight position is an enhanced TV watching position using our patented Twilight Technology, which allows an additional motor to provide a unique tilting motion - a whole new angle that offers a cradle-like feeling so you can rejuvenate and refresh your lower extremities. Only Golden's Twilight Technology allows your feet to be elevated above the heart while still in a position to enjoy your favorite show on TV. Available on PR514 onlv.

Lounge in Twilight

The Lounge in Twilight position allows you to be actively engaged in the living room while enjoying perfect comfort when talking with family and friends or watching TV. Using our patented Twilight Technology, our third motor provides a unique tilting motion while keeping you in more of an upright position. A gentle bend in the knee reduces stress on the lumbar area. Available on PR514 & PR405 only.

Lounge Reclined in Twilight

The Lounge Reclined in Twilight position is the ultimate choice for relaxation. The third motor in our patented Twilight Technology has the ability to achieve a series of 30 degree angles to relax the lower extremities while the unique tilt provides a comfortable upright position. It eliminates horizontal stress on the body and allows you to have restful sleep with no pressure on the joints. Available on PR514 only.

There is truly nothing else like our Twilight technology on the market. It didn't exist - until now. It offers you a new range of rejuvenating positions to comfort the body and ease the spirit. Achieve an extreme Zero Gravity position and discover new angles with tilting motion for TV watching and lounging at the touch of a button.

We are proud to manufacture America's favorite power lift recliners - for your family, and ours.

Richard Golden, Chief Executive Officer

The **Zero Gravity** position mimics the position of astronauts during launch and eliminates pressure by distributing your body's natural weight. This position supports all parts of the body equally so you can physically decompress after a long day by gliding into stress-free comfort and experience a natural relaxation with minimum muscle tension.

The **Rejuvenate** position is an extreme Zero Gravity position that only our patented Twilight Technology can provide using our third motor to create a tilting motion. A unique healthy position, its cradle-like feeling allows for refreshing circulation, elevating the feet above the heart and the head above the hips. Restful sleep and relief from Edema, Sleep Apnea, and Acid Reflux are among the many benefits our customers tell us they have experienced while enjoying this position. Available on PR514 & PR405 only.

Trendelenburg / Lay Flat

The therapeutic

Trendelenburg, or Lay Flat, position was created to improve circulation in the body. Once in the Zero Gravity position, the power recliner can further elevate the legs and feet above the heart to increase blood flow and release tension from the lower extremities. A body in this position receives an elongation of the lumbar area for a rejuvenating stretch.