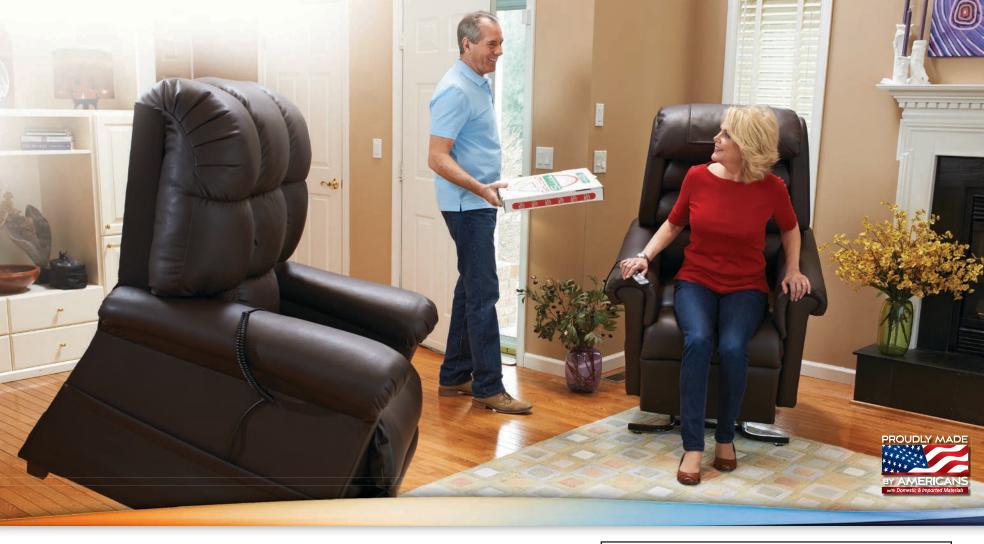

Golden makes life
luxuriously easy. No matter
what position our power
lift recliner is in, you can
be standing easily with the
touch of a button. Answer
the door, check an item on
the stove, or stand to greet
your loved one. A gentle lift
is provided by the seat back
automatically opening so you
don't experience a pushing
motion. You don't have to
activate your leg muscles
until you're ready to exit.

These chairs are built by Americans\*, handcrafted with the highest quality components available, engineered to give you maximum service with minimum maintenance, and backed by not only a lifetime warranty our lift and scissor mechanism, but our wooden frame as well. We hope your Golden chair provides years of comfort and enjoyment while sitting down and relaxing as well as standing up when lift assist is needed most.