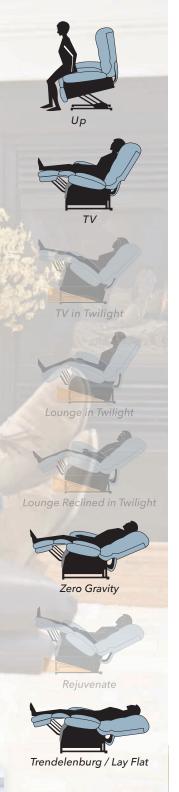

The TV watching position offers the most comfortable. neutral posture for upright relaxation. A body in this position is recharged with ergonomic upper body support and comfort. You can rest your feet out in front and bend your knees while relaxing your back muscles with no stress on the lumbar region. Our chairs have a unique, active shear-reducing seat box with four-way motion (up, down, forward and back) eliminating pressure on the back.

TV in Twiliaht

The TV in Twilight position is an enhanced TV watching position using our patented Twilight Technology, which allows an additional motor to provide a unique tilting motion - a whole new angle that offers a cradle-like feeling so you can rejuvenate and refresh your lower extremities. Only Golden's Twilight Technology allows your feet to be elevated above the heart while still in a position to enjoy your favorite show on TV. Available on PR514 onlv.

Lounge in Twilight

The Lounge in Twilight position allows you to be actively engaged in the living room while enjoying perfect comfort when talking with family and friends or watching TV. Using our patented Twilight Technology, our third motor provides a unique tilting motion while keeping you in more of an upright position. A gentle bend in the knee reduces stress on the lumbar area. Available on PR514 & PR405 only.

Lounge Reclined in Twilight

The Lounge Reclined in Twilight position is the ultimate choice for relaxation. The third motor in our patented Twilight Technology has the ability to achieve a series of 30 degree angles to relax the lower extremities while the unique tilt provides a comfortable upright position. It eliminates horizontal stress on the body and allows you to have restful sleep with no pressure on the joints. Available on PR514 only.

We are proud to manufacture America's favorite power lift recliners - for your family, and ours.

Richard Golden, Chief Executive Officer

The **Zero Gravity** position mimics the position of astronauts during launch and eliminates pressure by distributing your body's natural weight. This position supports all parts of the body equally so you can physically decompress after a long day by gliding into stress-free comfort and experience a natural relaxation with minimum muscle tension.

The **Rejuvenate** position is an extreme Zero Gravity position that only our patented Twilight Technology can provide using our third motor to create a tilting motion. A unique healthy position, its cradle-like feeling allows for refreshing circulation, elevating the feet above the heart and the head above the hips. Restful sleep and relief from Edema, Sleep Apnea, and Acid Reflux are among the many benefits our customers tell us they have experienced while enjoying this position. Available on PR514 & PR405 only.

Trendelenburg / Lay Flat

The therapeutic

Trendelenburg, or Lay Flat, position was created to improve circulation in the body. Once in the Zero Gravity position, the power recliner can further elevate the legs and feet above the heart to increase blood flow and release tension from the lower extremities. A body in this position receives an elongation of the lumbar area for a rejuvenating stretch.