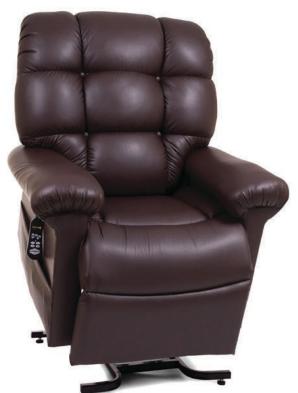

### **Orion Twilight PR405 Fabrics**

Coffee Bean\*

Please view fabric colors in person for accuracy.

The Cloud™

PR510 shown in Brisa® Coffee Bean\*
(\*Upcharge applies)

Sitting in a MaxiComfort® chair will put a smile on anyone's face! MaxiComfort is the only patented recline technology in the world that can glide you smoothly into an unlimited number of comfort positions not found on standard power lift recliners. This exclusive line of power lift recliners is controlled by an easy to use hand control called AutoDrive™, which can memorize your favorite settings.

PR510 shown in Hazelnut

The Cloud™ power™ lift recliner offers our unique, ergonomic, seating system for long-term comfort and support. Featuring our custom bucket seat and plush biscuit back design, this popular chair is offered in two hybrid sizes, small/medium and medium/large for ultimate comfort.